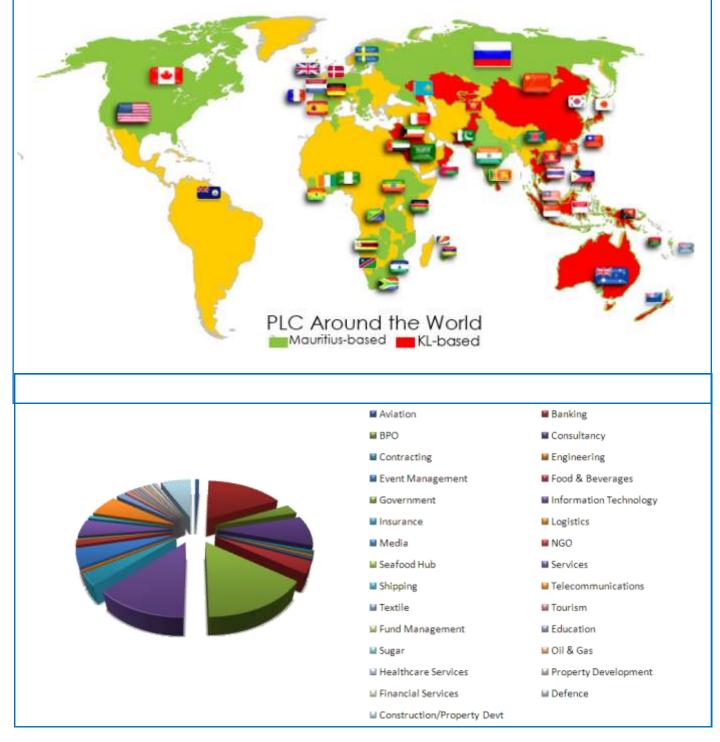

Prior to BTI, Mr. Tan was the managing partner, Andersen Worldwide managing the consulting practice in Mauritius, Madagascar, Kenya, Malawi, Tanzania and Uganda. Mr. Tan, an ASEAN scholar and a First Class Degree holder from Imperial College, UK, has more than 32 years of consulting experience in financial services industry, helping MNC clients in Business IT Strategy Formulation and Implementation, Business Process Reengineering, Programme and Change Management, Performance Management and, e-Commerce strategy and Implementation. He was previously the Vice President, Technology of Citibank N.A, Singapore.

Mr. Tan was conferred the (CITPM, Senior), the Singapore National IT Project Management Certification on 26 November 1998. Based on his professional work in Singapore, Mauritius and Africa, he was independently nominated and admitted to the International Who's Who of Professionals for 1999. Mr. Tan also sits on the Board of Assessor for the Singapore National IT Skills Certification Programme – IT Project Management since its inception.